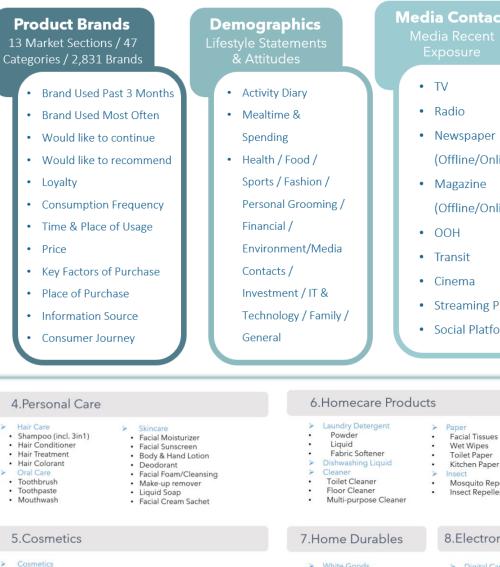

as well as consumer segmentation of 13 market sections with 47 categories of product/services over 2,817 brands in Thailand in 2023.

# **Media Contact** TV Radio Newspaper (Offline/Online) Magazine (Offline/Online) OOH Transit Cinema Streaming Platforms Social Platforms

# **Market Sections**

#### 1.FOOD

#### Confectionary

- Candies Chewing Gum
- Biscuit/ Cracker/ Wafer/ Chocolate
- Snacks (Potato Chips/Extruded Snacks/Seaweed/Snack
- Inaredients from fish, squid, pork, insects)
- Dried Fruits/Processed

#### Instant Noodle

- Sachet Cup
- Instant Porridge
- RTE Foods Packed/ Microwaveable Food
- Frozen Food
- Cooking Condiments Seasoning Product
- Cooking Oil
- MSG
- Sweetener/ Low calories sugar/Syrup

### Rice

### 9.Motoring

#### Car

- Passenger Car Pick-up/Utility car / Truck
- Electric Vehicles
- Van/Others

#### Motorcycles

- Fuel
- Tyres Tyres - Car
- Tyres Motorcycle
- Auto Car Service Lubricant
- · Lubricant Car
- Lubricant Motorcycle

### **10.Financial Services**

- Insurance Life Insurance
- Health Insurance
- Car Insurance Banking/Finance
- Credit Card
- · Auto Leasing/ Auto Re-finance
- Personal Loans
- Bank Saving Account Crytocurrency

**11.Baby Products** 

Milk for Children/Formula

12.Silver Gen Products

**Baby Body Wash** 

**Baby Diapers** 

Baby Detergent

Adult Diapers

> Pet food

Dry/Wet

Pet snack

> Pet Care

Shampoo

Vitamins & Supplements

13.Pet Products

Toothpaste/toothbrush

Instant Powdered Beverage

# > White Goods

- Television
- · Washing Machine

- Dryer Machine
- Air Conditioner
- Refrigerator

# 8.Electronic Devices Digital Camera

Kitchen Paper Towel > Insect Mosquito Repellent

Mobile Phone

Tablet Computer

> Notebook

Insect Repellent

Wet Wipes

Toilet Paper

Paper