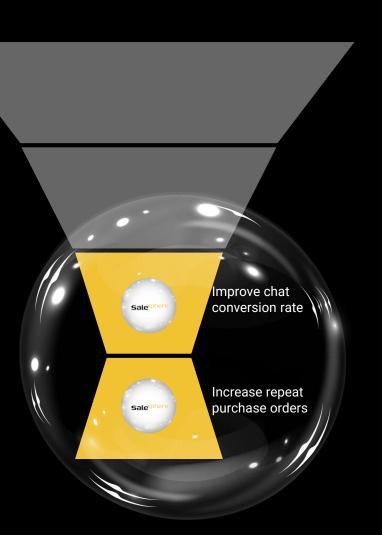

## Sales Growth Strategy and Measurement

SaleXphere's AI algorithm helps you grow sales by boosting chat conversion rates for hot leads and maximizing customer lifetime value for existing customers.

Launch your sales to the moon ! No more dump pricing war on double digit day. Let focus!