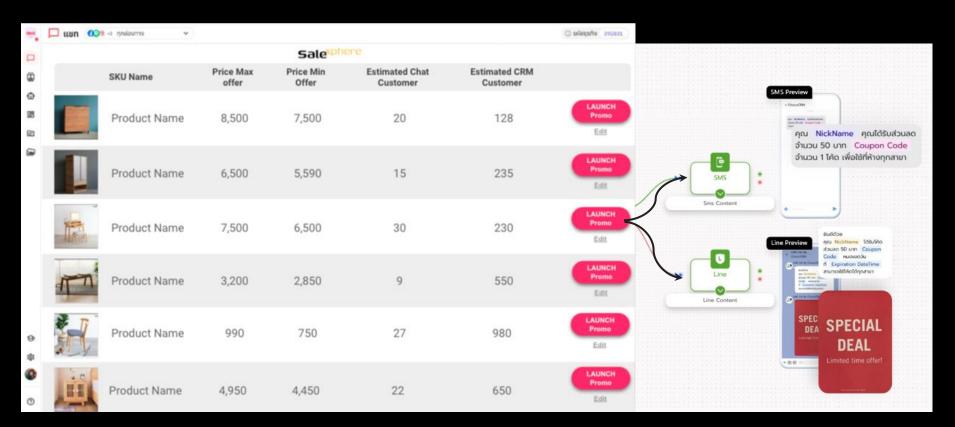

#### AI Offering Dashboard

All promotions are automate recommended by SaleXphere data model for sales admin review and **launch with a single click**.

## **UpSelling :** Customer GMV Boost

Custom sales plans for segmented audiences such as :

Related Order - Product Related RePurchase - Product Lifecycle Recall

| ano       | 🟳 แชท 💮 +2 กุกช่องทาง                     | *                   |                                                              |                                                                                                    | • • • • • • • • • • • • • • • • • • •                                                               |                                                                                                                                                                                                                                                                                                                                                                                                                                                                                                                                                                                                                                                                                                     |                             |                         |                             |                            |                                        |                         |
|-----------|-------------------------------------------|---------------------|--------------------------------------------------------------|----------------------------------------------------------------------------------------------------|-----------------------------------------------------------------------------------------------------|-----------------------------------------------------------------------------------------------------------------------------------------------------------------------------------------------------------------------------------------------------------------------------------------------------------------------------------------------------------------------------------------------------------------------------------------------------------------------------------------------------------------------------------------------------------------------------------------------------------------------------------------------------------------------------------------------------|-----------------------------|-------------------------|-----------------------------|----------------------------|----------------------------------------|-------------------------|
| •         |                                           |                     |                                                              | <ul> <li>⊙ SHÄEŞSÑQ 392831</li> <li>← → C</li> <li>i www.chocom.com/chocadmin/strewcafe</li> </ul> |                                                                                                     |                                                                                                                                                                                                                                                                                                                                                                                                                                                                                                                                                                                                                                                                                                     | ð 🖈 🖬 🙆 :                   |                         |                             |                            |                                        |                         |
| ,         | ทั้งหมด 7                                 |                     | Boonmian                                                     | Ŧ                                                                                                  | ď                                                                                                   | ≡ รหัสสาขา 00001 สาขา HEA                                                                                                                                                                                                                                                                                                                                                                                                                                                                                                                                                                                                                                                                           | ADQUARTERS                  |                         |                             |                            | สัมห่า เสม                             | ะอัปเกรดแพ็กเกจ         |
| å<br>•    | รายชื่อ 👻 🔍 ค้นหาชื่อ อีเมล เบอร์โกะ      | 0                   | 🥵 Admin B 🚾 Sales กำลังดูแลแชกนี้อยู่<br>🛯 แชกบอก: หยุดทำงาน |                                                                                                    |                                                                                                     | истига                                                                                                                                                                                                                                                                                                                                                                                                                                                                                                                                                                                                                                                                                              | Chayamon                    | Naticharat              |                             |                            |                                        | 1                       |
|           |                                           | 0:32:40             | E 007832 ไม่มีชื่อ //                                        | 🗐 1 🙆 0:32:40                                                                                      | 1                                                                                                   |                                                                                                                                                                                                                                                                                                                                                                                                                                                                                                                                                                                                                                                                                                     | C 086-360-5383              | 🛓 21 🗟                  | ในาคม 2538<br>ในการม 90 วัน |                            |                                        |                         |
| _         | Jame: การทำ Botox หน้าเรียวจะมี           | 5 unñ               | → ส่งแชก                                                     | 🗸 จบแชก                                                                                            |                                                                                                     | 0                                                                                                                                                                                                                                                                                                                                                                                                                                                                                                                                                                                                                                                                                                   | full to farm this care that |                         | สะสมแต้ม                    |                            |                                        |                         |
| 1         | Boonmion<br>Dillanun                      | 😫 0:00:40<br>5 มาที |                                                              | สนใจทำ Botox หน้าเรียว<br>บันกีกกายใน                                                              |                                                                                                     | ประวัติการตะสมเต็ม ประวัติการใช้งาน                                                                                                                                                                                                                                                                                                                                                                                                                                                                                                                                                                                                                                                                 |                             |                         |                             |                            |                                        |                         |
|           | เรียกแอดมีน                               |                     |                                                              |                                                                                                    | Chayamon Naticharat                                                                                 | adama                                                                                                                                                                                                                                                                                                                                                                                                                                                                                                                                                                                                                                                                                               | จำแหละให้นา                 | Construite              | 19 szeres 2023<br>4.9.4     |                            |                                        |                         |
|           | Boonmion<br>innies                        | E → ()<br>5 unñ     | Admin A 🤒 Sales ส่งแชกให้<br>30/03/65   1                    | <b>\$</b> 086-360-5383                                                                             | 23,042                                                                                              |                                                                                                                                                                                                                                                                                                                                                                                                                                                                                                                                                                                                                                                                                                     | C indiana                   |                         | Ű                           | 8                          |                                        |                         |
|           | Boonmion                                  |                     | Admin B • Sal<br>30/03/6513                                  |                                                                                                    | 📥 21 มีนาคม 2538                                                                                    |                                                                                                                                                                                                                                                                                                                                                                                                                                                                                                                                                                                                                                                                                                     |                             | s 100 the measured the  |                             | สิทธิพิเศษ                 | ข้อมูลสมาชิก                           |                         |
|           | ๑ m a r k<br>ชณะนี้ร้านกำลังอยู่ในมาตรการ | 5 เวที              |                                                              | Admin B 24/05/64   18:17                                                                           | <ul> <li>23,042 แต้ม</li> <li>บาครั้งสำสุด 90 วัน</li> <li>รับส์ 20 มีนคม 2566 เพท 15:07</li> </ul> | 543,999                                                                                                                                                                                                                                                                                                                                                                                                                                                                                                                                                                                                                                                                                             | 19,333                      | Constantia and a second | ен импер 2013<br>Астал      |                            | 1.000000000000000000000000000000000000 |                         |
|           | Boonmion                                  |                     |                                                              | การทำ Botox หน้าเรียวจะมีค่าใช้จ่ายดังนี้ค่ะ<br><br>ในเคสของคุณมุก ทางว้านมีส่วนให้พิเศษ           |                                                                                                     | 178                                                                                                                                                                                                                                                                                                                                                                                                                                                                                                                                                                                                                                                                                                 | 1/16                        |                         |                             | Sale <sup>xphere</sup>     |                                        |                         |
|           | Jett<br>หมูกรอบที่นึงครับ                 | <b>6</b> มากี       |                                                              |                                                                                                    |                                                                                                     | ายายาวายาวา                                                                                                                                                                                                                                                                                                                                                                                                                                                                                                                                                                                                                                                                                         |                             |                         | 50                          | 3612                       |                                        |                         |
|           | Boonmion                                  |                     |                                                              |                                                                                                    |                                                                                                     | Sale <sup>xphere</sup>                                                                                                                                                                                                                                                                                                                                                                                                                                                                                                                                                                                                                                                                              |                             |                         |                             |                            |                                        |                         |
|           | ອ Tina<br>ຈັນກຮານຄຮັນ                     | () 33:21<br>5 มาที  | Ploy 24/05/64   18:17<br>ขอบคุณค่า เดียวขอคิดก่อนนะค่ะ       |                                                                                                    | 🕎 สะสมแต้ม                                                                                          | SKU Na                                                                                                                                                                                                                                                                                                                                                                                                                                                                                                                                                                                                                                                                                              | ime                         | Price Max<br>offer      | Price Min<br>Offer          | Estimated Chat<br>Customer | Estimated CRM<br>Customer              |                         |
|           | Boonmion<br>ເອີ boyy<br>ກັນກະການຄວັນ      | 2:01:33             | 0                                                            | Admin B 24/05/64   18:17                                                                           | ~                                                                                                   | Produ                                                                                                                                                                                                                                                                                                                                                                                                                                                                                                                                                                                                                                                                                               | uct Name                    | 8,500                   | 7,500                       | 20                         | 128                                    | LAUNCH<br>Promo         |
|           | รบทราบครบ                                 | 5 มาที              |                                                              | ได้ค่ะ คุณมุกยังไงถ้าดัดสินใจแล้ว<br>คุณมุกจองได้ทันทีเลยนะคะ                                      |                                                                                                     |                                                                                                                                                                                                                                                                                                                                                                                                                                                                                                                                                                                                                                                                                                     |                             |                         |                             |                            |                                        | Edit                    |
| ଚ         |                                           |                     |                                                              | ท่างคลินิกพร้อมยินดีให้บริการค่ะ 🛛 🚇                                                               | สิทธิพิเศษ                                                                                          | Produ                                                                                                                                                                                                                                                                                                                                                                                                                                                                                                                                                                                                                                                                                               | uct Name                    | 6,500                   | 5,590                       | 15                         | 235                                    | LAUNCH<br>Promo<br>Edit |
|           |                                           |                     | Admin B • Sat<br>30/03/65                                    |                                                                                                    |                                                                                                     |                                                                                                                                                                                                                                                                                                                                                                                                                                                                                                                                                                                                                                                                                                     |                             |                         |                             |                            |                                        |                         |
| ¢۵<br>(۵) |                                           |                     | 0 BRIDU 🗐                                                    | Salexphere                                                                                         | Produ                                                                                               | uct Name                                                                                                                                                                                                                                                                                                                                                                                                                                                                                                                                                                                                                                                                                            | 7,500                       | 6,500                   | 30                          | 230                        | LAUNCH<br>Promo<br>Edit                |                         |
|           |                                           |                     |                                                              |                                                                                                    | 👌 ข้อมูลสมาชิก                                                                                      | THE                                                                                                                                                                                                                                                                                                                                                                                                                                                                                                                                                                                                                                                                                                 |                             |                         |                             |                            |                                        | LAUNCH<br>Promo         |
| 3         |                                           |                     | 📵 🖪 ຕວນເพื่อรับแชกกันที                                      | >                                                                                                  |                                                                                                     | Produ                                                                                                                                                                                                                                                                                                                                                                                                                                                                                                                                                                                                                                                                                               | uct Name                    | 3,200                   | 2,850                       | 9                          | 550                                    | Promo                   |
|           |                                           |                     |                                                              |                                                                                                    |                                                                                                     | and the second se |                             |                         |                             |                            |                                        |                         |