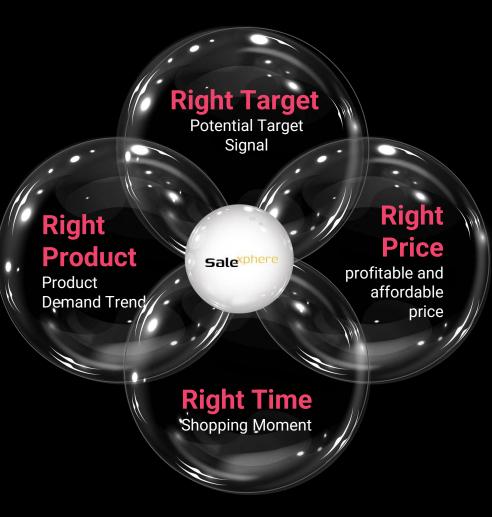

### Sale<sup>xphere</sup>

Hyper– **PersonalRightation** with the **4 RIGHTS** 

SaleXphere :

The AI sales assistant that helps you sell the **right product** to the **right customer** at the **right time** and **highest price** they are willing to pay.