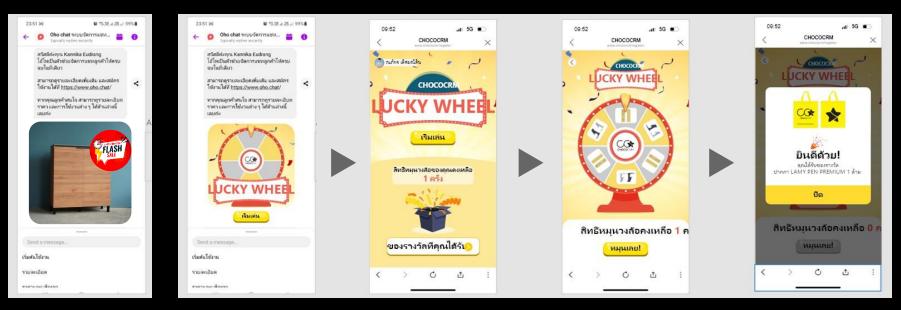

#### Flash Deal

#### **CRM** Activity

#### Checkout now !

#### To retain user chat tickets.

\* Please note that the time countdown interface is only available on the LINE Channel. For non-LINE Channel users, the promotion will still be available for 15 minutes, and user will receive a caption with the specific last-minute offering.